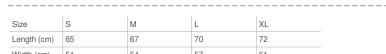

## **POWER FLEECE JACKET**

Hooded fleece jacket for women

100% polyester; fleece with anti-pilling treatment

S-XL  $\mid$  280 g/m<sup>2</sup>  $\mid$  Normal Fit  $\mid$  10 / carton

The stated sizes above are subject to standard tolerances.