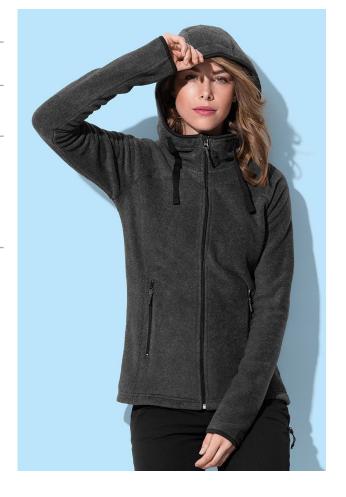

## **POWER FLEECE JACKET**

Hooded fleece jacket for women

100% polyester; fleece with anti-pilling treatment

S-XL  $\mid$  280 g/m<sup>2</sup>  $\mid$  Normal Fit  $\mid$  10 / carton

## Special features

Power fleece, both sides brushed, fleece with anti-pilling treatment, scuba hood with centre panel, wide drawcord in contrast colour, contrast flatlock seams, 2 side pockets with contrast zippers, contrast zipper with storm flap, contrast elastic bindings at hood, sleeves and storm  ${\it flap, raglan \ sleeves \ with \ shoulder \ yoke, \ contrast \ herringbone \ neck \ tape, \ side \ seams \ and \ side}$ panels (front and back), small size label in the collar, care label in the side seam, washable at 40°C