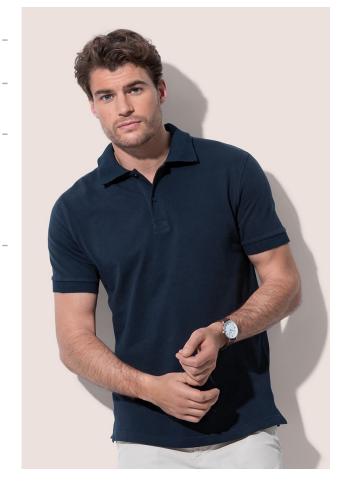

## **HENRY POLO**

Short sleeve polo shirt for men

100% ring-spun combed cotton; true piqué

S-2XL  $\mid$  225 g/m<sup>2</sup>  $\mid$  Normal Fit  $\mid$  24 / carton

O ZAL | ZZO g/III | NOIMAI I II | Z4 / Galtoi

Special features

**TRUE** PIQUÉ

COMBED COTTON

high-quality cotton piqué fabric, rib collar, 2 tone-on-tone buttons, contrast herringbone tape at neck and side seam slits, cuffs on sleeves, side seams with slits, small size label in the collar, care label in the side seam, washable at  $40\,^{\circ}$ C