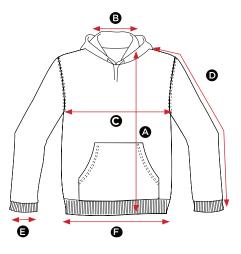

## SG27 Men's Hooded Sweatshirt

|   | MEASUREMENTS CM      | S    | М    | L    | XL   | 2XL  | 3XL  | 4XL  | 5XL  |
|---|----------------------|------|------|------|------|------|------|------|------|
| Α | Length               | 68.5 | 71   | 73.5 | 76   | 78.5 | 81   | 83.5 | 86   |
| В | Back neck opening    | 22.5 | 23   | 23.5 | 24   | 24.5 | 25   | 25.5 | 26   |
| С | Half chest           | 51.5 | 55   | 58.5 | 62   | 65.5 | 69   | 75   | 80   |
| D | Sleeve length        | 63.5 | 65   | 66.5 | 68   | 68   | 69.5 | 71.5 | 73.5 |
| Е | Sleeve width opening | 10.5 | 10.5 | 10.5 | 11.5 | 11.5 | 11.5 | 12   | 12   |
| F | Bottom hem opening   | 39.5 | 43   | 46.5 | 50   | 53.5 | 57   | 63   | 68   |

All measurements are within industry standard tolerances and are product dependent.