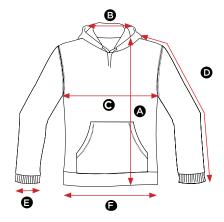

## SG27F Ladies' Hooded Sweatshirt

|   | MEASUREMENTS CM      | XS   | S    | Μ    | L    | XL   | 2XL  |
|---|----------------------|------|------|------|------|------|------|
| Α | Length               | 59.5 | 62   | 64.5 | 67   | 69.5 | 72   |
| В | Back neck opening    | 21   | 21.5 | 22   | 22.5 | 23   | 23.5 |
| С | Half chest           | 46   | 49   | 52   | 55   | 58   | 61   |
| D | Sleeve length        | 57.5 | 59   | 60.5 | 62   | 63.5 | 63.5 |
| Е | Sleeve width opening | 8    | 8    | 8    | 9    | 9    | 9    |
| F | Bottom hem opening   | 38   | 42   | 45   | 48   | 51   | 54   |

All measurements are within industry standard tolerances and are product dependent.