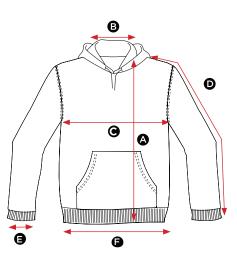

## SG27K Kids' Hooded Sweatshirt

|   | MEASUREMENTS CM      | 104<br>3-4 | 116<br>5-6 | 128<br>7-8 | 140<br>9-10 | 152<br>11-12 |
|---|----------------------|------------|------------|------------|-------------|--------------|
| Α | Length               | 45         | 49         | 54         | 57          | 62           |
| В | Back neck opening    | 21         | 22         | 24         | 25          | 26           |
| С | Half chest           | 36         | 38         | 41         | 43          | 46           |
| D | Sleeve length        | 37         | 39         | 41         | 48.5        | 51.5         |
| Е | Sleeve width opening | 6.5        | 6.5        | 6.5        | 7           | 7            |
| Е | Bottom hem opening   | 31         | 33         | 35         | 37          | 39           |

All measurements are within industry standard tolerances and are product dependent.