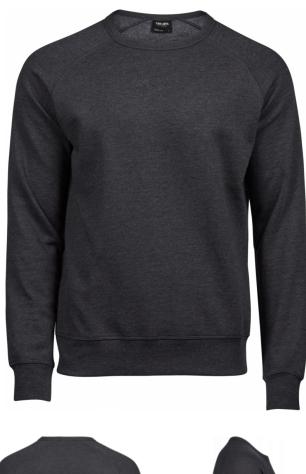

## LIGHTWEIGHT VINTAGE SWEAT

Style 5500

Our lightweight 260 gsm. sweatshirt in a young, fashionable design featuring raglan sleeves and elastic cuffs and waistband. We've used a blended cotton/polyester fabric brushed on the inside.

## SPECIFICATIONS

Denim Melange

Shaped fit // Raglan sleeves // Cuff and waist band with elastane // Self fabric collar // Brushed inside

**2**60 gsm

60% cotton-40% polyester

XS-3XL

**1** 20/1 pcs

TEE JAYS A/S Lansen 16 9230 Svenstrup Denmark <u>www.teejays.dk</u>

|          |                                                                                                        |  | 04.10.2017 |
|----------|--------------------------------------------------------------------------------------------------------|--|------------|
| mark: ປ  | Jrban Sweat                                                                                            |  |            |
| Label: T | EE JAYS woven clear satin Urban                                                                        |  |            |
|          | 60% combed ringspun dbl compacted cotton / 40% Polyester<br>orushed 30 singles, reactive dyed. 260 gsm |  |            |
| Details: |                                                                                                        |  |            |