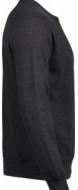

## LIGHTWEIGHT VINTAGE SWEAT

Style 5500

Our lightweight 260 gsm. sweatshirt in a young, fashionable design featuring raglan sleeves and elastic cuffs and waistband. We've used a blended cotton/polyester fabric brushed on the inside.

## SPECIFICATIONS

Denim Melange

Shaped fit // Raglan sleeves // Cuff and waist band with elastane // Self fabric collar // Brushed inside

**2**60 gsm

60% cotton-40% polyester

XS-3XL

**1** 20/1 pcs

TEE JAYS A/S Lansen 16 9230 Svenstrup Denmark <u>www.teejays.dk</u>