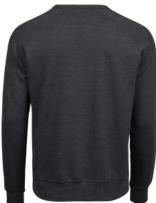

## LIGHTWEIGHT VINTAGE SWEAT

Style 5500

Our lightweight 260 gsm. sweatshirt in a young, fashionable design featuring raglan sleeves and elastic cuffs and waistband. We've used a blended cotton/polyester fabric brushed on the inside.

## SPECIFICATIONS

Denim Melange

Shaped fit // Raglan sleeves // Cuff and waist band with elastane // Self fabric collar // Brushed inside

**2**60 gsm

60% cotton-40% polyester

XS-3XL

**1** 20/1 pcs

TEE JAYS A/S Lansen 16 9230 Svenstrup Denmark <u>www.teejays.dk</u>