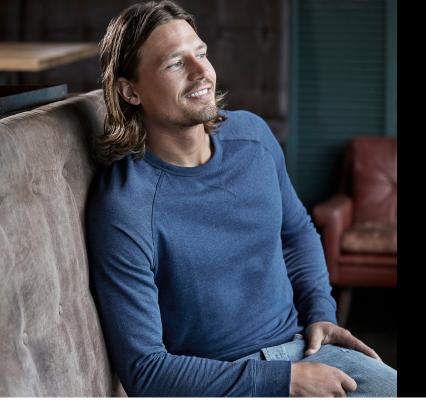

## LIGHTWEIGHT VINTAGE SWEAT

Style 5500

Our lightweight 260 gsm. sweatshirt in a young, fashionable design featuring raglan sleeves and elastic cuffs and waistband. We've used a blended cotton/polyester fabric brushed on the inside.

## SPECIFICATIONS

Denim Melange

Shaped fit // Raglan sleeves // Cuff and waist band with elastane // Self fabric collar // Brushed inside

**2**60 gsm

60% cotton-40% polyester

XS-3XL

**1** 20/1 pcs

TEE JAYS A/S Lansen 16 9230 Svenstrup Denmark <u>www.teejays.dk</u>