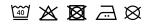

## Special features

collar with rib binding, side seams, small size label in the collar, care label in the side seam, washable at 40  $^\circ\text{C}$ 

| Size                | S                      | М                 | L  | XL | 2XL |   |
|---------------------|------------------------|-------------------|----|----|-----|---|
| Length (cm)         | 69                     | 71                | 73 | 75 | 76  |   |
| Width (cm)          | 49                     | 52                | 55 | 58 | 61  | - |
| The stated sizes at | ove are subject to sta | ndard tolerances. |    |    |     |   |