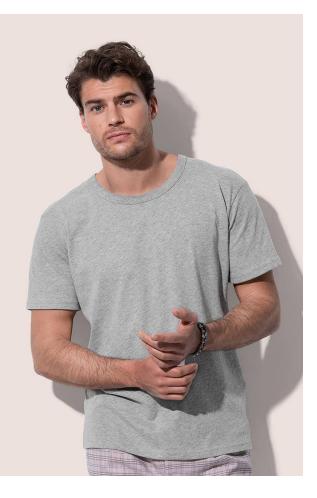

## **BEN CREW NECK**

Crew neck T-shirt for men

100% ring-spun cotton; single jersey (GYH: 85% cotton, 15% viscose)

S-2XL | 160 g/m<sup>2</sup> | Normal Fit | 24 / carton