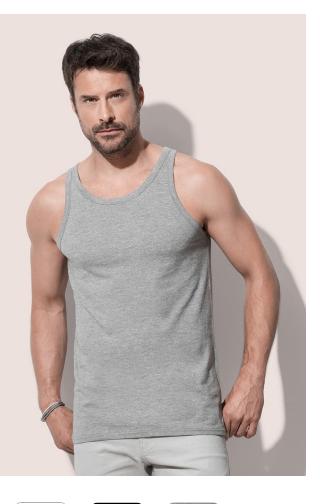

## TANK TOP

Sleeveless shirt for men

100% ring-spun cotton; single jersey (GYH: 85% cotton, 15% viscose)

S-2XL | 160 g/m<sup>2</sup> | Body Fit | 24 / carton

 $\boxtimes \boxtimes \boxtimes \boxtimes \oslash \otimes$ 

## **Special features**

neck drop and armholes with binding, side seams, premium woven size label in the collar, tear-away care label in the side seam, washable at  $40\,^\circ\text{C}$ 

| Size                                                       | S  | М  | L  | XL | 2XL |  |
|------------------------------------------------------------|----|----|----|----|-----|--|
| Length (cm)                                                | 73 | 75 | 77 | 79 | 80  |  |
| Width (cm)                                                 | 46 | 49 | 52 | 55 | 58  |  |
| The stated sizes above are subject to standard tolerances. |    |    |    |    |     |  |