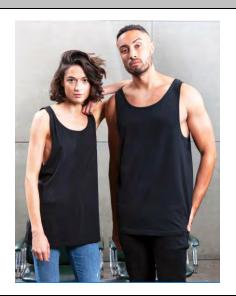

## M133 - One Drop Armhole Vest

**Fabric** 100% (Organic) Cotton; ring-spun & combed

Composition Heather Grey Melange: 85% (Organic) Cotton, 15%

Organic content certified to the OCS

**Fabric Type** Single Jersey

**Fabric Weight** 150gsm

**Details** -Drop armhole

-Narrow binding at neck and armholes

-High back -Fashion fit

-Tear-off size label at back neck; perfect for re-branding

Matching

**Styles** M130, M131, M132, M135, M136