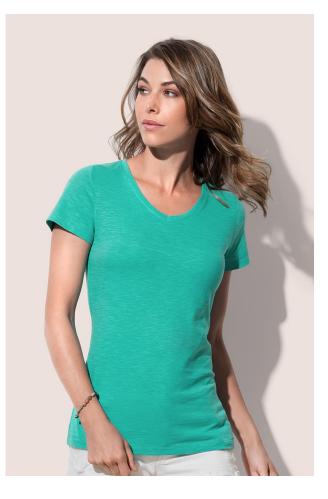

## SHARON SLUB V-NECK

V-neck T-shirt for women

100% ring-spun cotton, slub yarn; single jersey

S-XL | 140 g/m<sup>2</sup> | Normal Fit | 24 / carton

\_\_\_\_\_

## Special features

slub yarn for a texturised look, hem and sleeve hems with grain stitches, reinforced shoulder seams, slim rib collar, wide neck drop, taped shoulder to shoulder, side seams, small size label in the collar, care label in the side seam, washable at 40 °C