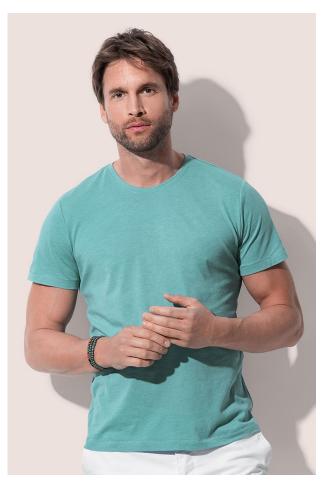

## LUKE CREW NECK

Crew neck T-shirt for men

60% ring-spun combed cotton, 40% polyester; melange, single jersey

S-2XL  $\mid$  145 g/m²  $\mid$  Normal Fit  $\mid$  24 / carton 

\_\_\_\_\_

## Special features

heathered look, hem and sleeve hems with grain stitches, reinforced shoulder seams, rib collar with elastane, taped shoulder to shoulder, side seams, small size label in the collar, care label in the side seam, washable at 40°C