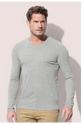

## **CLAIRE V-NECK LONG SLEEVE**

Long sleeve for women

95% ring-spun combed cotton, 5% elastane; single jersey "full feeder" (GYH: 82% cotton, 14% viscose, 4% elastane)

\_\_\_\_\_

S-XL | 170 g/m<sup>2</sup> | Body Fit | 24 / carton

## Special features

\_ \_ \_ \_

single jersey "full feeder", reinforced shoulder seams, self-fabric collar, wide neck drop, contrast neck tape, side seams, small size label in the collar, care label in the side seam, washable at 40°C