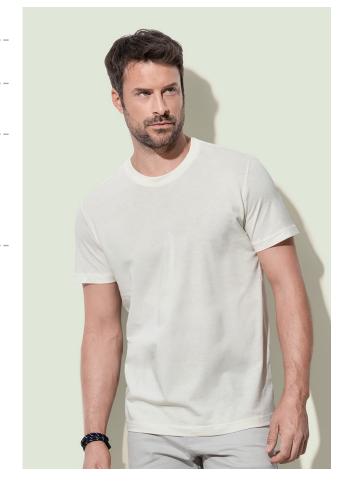

## JAMES ORGANIC CREW NECK

Crew neck T-shirt for men

100% OCS-certified organic ring-spun combed cotton; single jersey

S-2XL  $\mid$  155 g/m<sup>2</sup>  $\mid$  Normal Fit  $\mid$  24 / carton

## Special features

organic cotton, reinforced shoulder seams, rib collar with elastane, taped shoulder to shoulder, side seams, small size label in the collar, care label in the side seam, washable at 40 °C