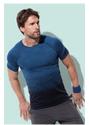

## **SEAMLESS RAGLAN FLOW**

Crew neck T-shirt for women

75% nylon, 25% ACTIVE-DRY° polyester

S-XL  $\mid$  180 g/m<sup>2</sup>  $\mid$  Body Fit  $\mid$  48 / carton

## Special features

ACTIVE-DRY°: quick-drying, moisture-wicking and breathable material, multi-colour gradient pattern, decorative flatlock seams, self-fabric collar, raglan sleeves, tubular fabric, size and care label in the collar, washable at 40°C