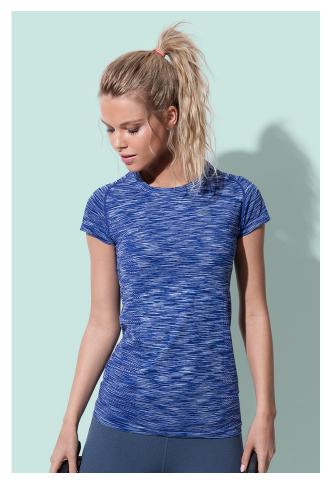

## SEAMLESS RAGLAN

Crew neck T-shirt for women

58% ACTIVE-DRY° polyester, 42% nylon; jacquard

S-XL | 140 g/m<sup>2</sup> | Body Fit | 48 / carton

\_\_\_\_\_

## Special features

ACTIVE-DRY°: quick-drying, moisture-wicking and breathable material, 2-colour pattern, decorative flatlock seams, self-fabric collar, raglan sleeves, tubular fabric, size and care label in the collar, washable at 40°C