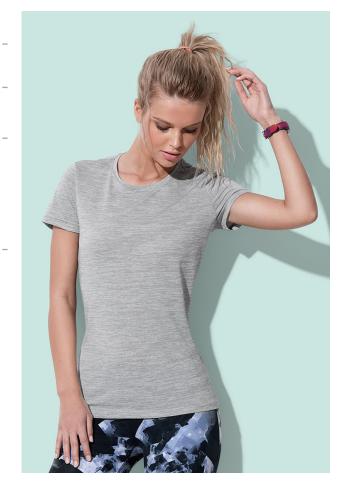

### ST8120

# **INTENSE TECH**

Crew neck T-shirt for women

100% ACTIVE-DRY° polyester; jacquard

S-XL  $\mid$  140 g/m<sup>2</sup>  $\mid$  Body Fit  $\mid$  48 / carton

**≅ ≥ 0 ≥ 0** 

## Special features

ACTIVE-DRY°: quick-drying, moisture-wicking and breathable material, heathered look, decorative flatlock shoulder seams, self-fabric collar, neck tape, side seams, small size label in the collar, care label in the side seam, washable at 40°C