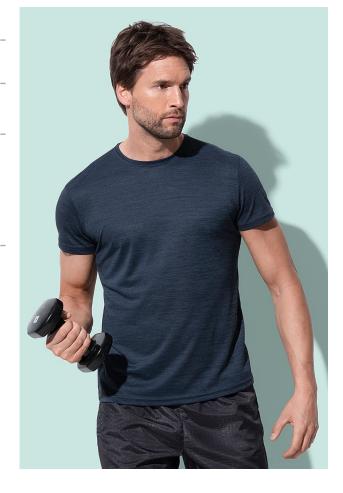

# ST8020

# **INTENSE TECH**

Crew neck T-shirt for men

100% ACTIVE-DRY° polyester; jacquard

S-2XL  $\mid$  140 g/m<sup>2</sup>  $\mid$  Body Fit  $\mid$  48 / carton

**≅ ≥ 0 ≥ 0** 

### Special features

ACTIVE-DRY°: quick-drying, moisture-wicking and breathable material, heathered look, decorative flatlock shoulder seams, self-fabric collar, neck tape, side seams, small size label in the collar, care label in the side seam, washable at 40°C